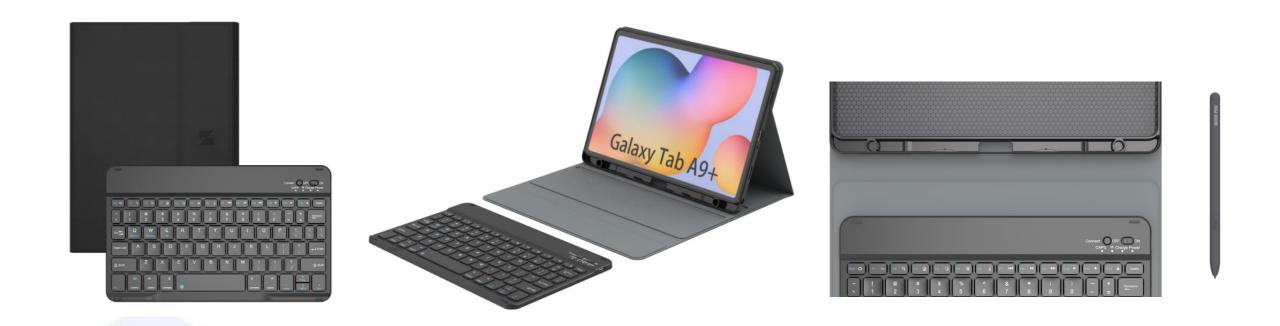

### **SMAPP Detachable Keyboard Cover**

**SMAPP Keyboard Cover Cases: Magnetic Detachable Bluetooth Keyboards** 

#### **Applying Models:**

Galaxy Tab S6 Lite (SM-615), Galaxy Tab A9+ (SM-216), Galaxy Tab S9 (SM-710), Galaxy Tab S9+ (SM-810), Galaxy Tab S9FE (SM-516), Galaxy Tab S9FE+ (SM-616)

## SMAPP Pogopin(3pin) Keyboard Cover

SMAPP Keyboard Cover Cases: Pogopin Keyboards

#### **Applying Models:**

Galaxy Tab A9+ (SM-216), Galaxy Tab S9 (SM-710), Galaxy Tab S9+ (SM-810), Galaxy Tab S9FE (SM-516), Galaxy Tab S9FE+ (SM-616) Galaxy Tab S10+ (to be manufactured)