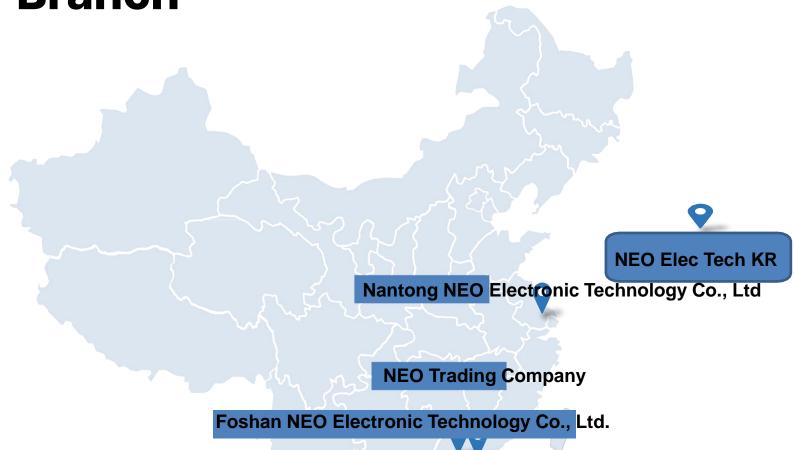

## **Company Branch**

#### SUBSIDIARIES (BRANCH)

Foshan NEO Electronic Technology 2015.05.27
 Nantong NEO Electronic Technology 2022.06.24
 (Guangzhou NEO Electronic Technology moved to Nantong, founded in 2017.09.27)

**BUSINESS AREA**: Designing and Manufacturing and Selling mobile accessories of phone, tablet, pc etc.