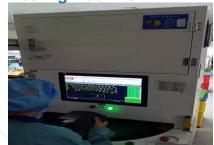

## **Keyboard Module(2)**

Key tester

**Automatic high&low** 

combination machine

Automatic appearance inspection machine

Automatic function testing machine

**Automatic key** 

Automatic key backlight testing machine