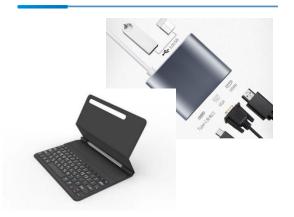

### **SMAPP Detachable Keyboard Cover**

**SMAPP Keyboard Cover Cases: Magnetic Detachable Bluetooth Keyboards** 

## SMAPP Pogopin(3pin) Keyboard Cover

SMAPP Keyboard Cover Cases: Pogopin Keyboards